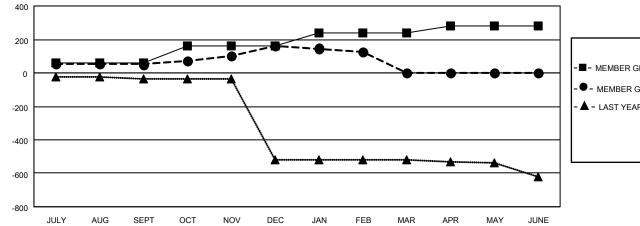

## LOCATION INDIA

District 322C5

Results as of: 2/28/2021

| Clubs                 |               |           |               | Members               |                        |                         |                                                    |
|-----------------------|---------------|-----------|---------------|-----------------------|------------------------|-------------------------|----------------------------------------------------|
| RESULTS FOR 2020-2021 |               |           |               | RESULTS FOR 2020-2021 |                        |                         |                                                    |
| QUARTER               | NEW CLUB GOAL | NEW CLUBS | DROPPED CLUBS | QUARTER MEMI          | BER GROWTH NET<br>GOAL | MEMBER GROWTH<br>ACTUAL | DROPPED<br>MEMBERS ACTUAL<br>(including transfers) |
| JULY/AUG/SEPT         | 2             | 0         | 0             | JULY/AUG/SEPT         | 60                     | 92                      | 16                                                 |
| OCT/NOV/DEC           | 2             | 3         | 0             | OCT/NOV/DEC           | 100                    | 226                     | 95                                                 |
| JAN/FEB/MAR           | 2             | 0         | 1             | JAN/FEB/MAR           | 80                     | 30                      | 59                                                 |
| APR/MAY/JUNE          | 0             | 0         | 0             | APR/MAY/JUNE          | 40                     | 0                       | 0                                                  |

GOALS AND ACTUAL MEMBERS CUMULATIVE

| <ul> <li>MEMBER GROWTH NET GOAL</li> </ul> |  |
|--------------------------------------------|--|
| - MEMBER GROWTH ACTUAL                     |  |
| - LAST YEAR MEMBERSHIP ACTUAL              |  |