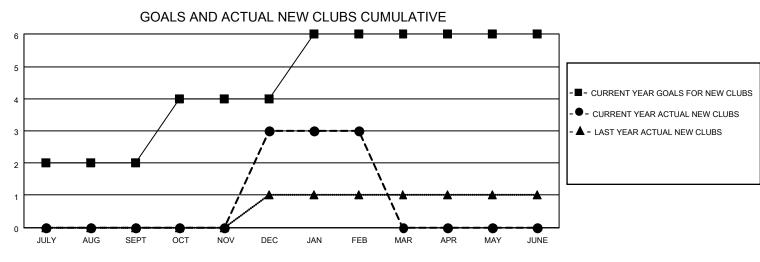

## LOCATION INDIA

District 322C5

Results as of: 2/28/2021

| Clubs                 |               |           |               | Members               |                        |                         |                                                    |
|-----------------------|---------------|-----------|---------------|-----------------------|------------------------|-------------------------|----------------------------------------------------|
| RESULTS FOR 2020-2021 |               |           |               | RESULTS FOR 2020-2021 |                        |                         |                                                    |
| QUARTER               | NEW CLUB GOAL | NEW CLUBS | DROPPED CLUBS | QUARTER MEMI          | BER GROWTH NET<br>GOAL | MEMBER GROWTH<br>ACTUAL | DROPPED<br>MEMBERS ACTUAL<br>(including transfers) |
| JULY/AUG/SEPT         | 2             | 0         | 0             | JULY/AUG/SEPT         | 60                     | 92                      | 16                                                 |
| OCT/NOV/DEC           | 2             | 3         | 0             | OCT/NOV/DEC           | 100                    | 226                     | 95                                                 |
| JAN/FEB/MAR           | 2             | 0         | 1             | JAN/FEB/MAR           | 80                     | 30                      | 59                                                 |
| APR/MAY/JUNE          | 0             | 0         | 0             | APR/MAY/JUNE          | 40                     | 0                       | 0                                                  |